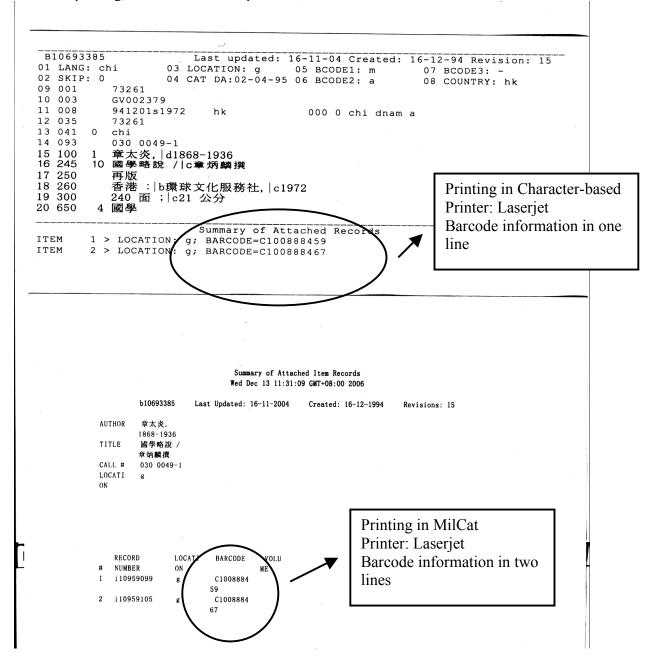

eing addressed in a central call. This call is linked to the central call and will remain open until a fix is available. Please check notes for this call on csdirect.iii.com for status updates."

## c. Field 008

Updating country code of two characters (e.g. cc) has to enter as cc<space>

### Problem 10

Romanization problem

- a) Fail to Romanize some Chinese characters, e.g. 垣, 馿, 喦 (checked Nov. 22, 2006)
- b) Romanize the following Chinese characters incorrectly:

| 字         | 正確拼音 | 錯誤拼音           |
|-----------|------|----------------|
| <b> </b>  | bu   | bo (less used) |
| 率綠绿閭驴履侶濾虑 | lü   | lu             |
| 驢鋁褸氯      | lü   | lv             |
| 栻         | shi  | chi            |

<u>Problem 11</u> Printing problem

In MilCat printing, data in one field is split in two lines.