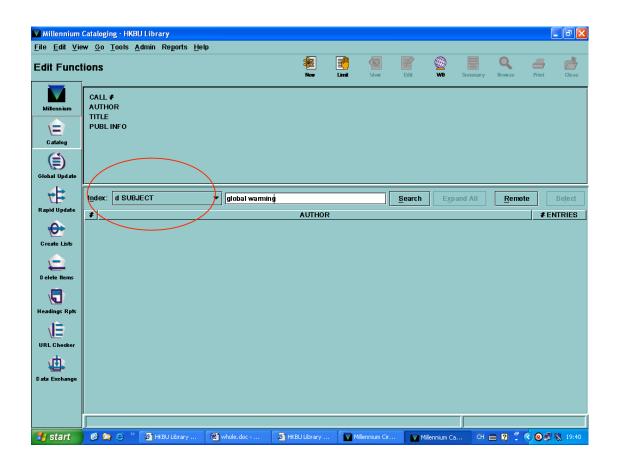

#### Problem 8 Search index changes after remote databases are selected Step 1: select subject as index term

#### Step 2: select remote databases nium Cataloging · HKBU Library \_ - X M M <u>File Edit View Go Tools Admin Reports H</u>elp **N** 簷 ତ୍ର WB Q Edit Functions CALL # × 🔽 Select Databases AUTHOR Millennia 🗌 HK Baptist University Library catalog TITLE PUBL INFO E Chinese University of HK Library catalog C atalo HK Univ. of Sci and Tech Library catalog 🗹 Univ. of Hong Kong Library catalog 🔲 Lingnan University Library catalog Global Update 🗹 HK Poly University Library catalog 1 Index: d SUBJECT Expand All City University of HK Library catalog <u>R</u>emote Select Rapid Update HK Institute of Education # Library catalog # ENTRIES <del>(0)</del> HK Academy of Performing Arts Library catalog Create Lists Univ. of California MELVYL Union catalog 🔲 OhioLink Union catalog Delete Ite 🔲 ILLINET Online Union catalog Library of Congress Library catalog J 🗌 Univ. of Wisconsin, Madison Library catalog Headings Rpts 🗌 Yale University Library catalog 🗌 University of Washington Library catalog URL Checker <u>0</u>K Clear Cancel 血 Data Exchange 🛃 start 🔞 😂 炎 🦉 🚳 HKBU Library 🐻 whole.doc -HKBU Library Millennium Cir... EN 😰 🌹 🔇 🔘 🗾 🖏 19:41 Millennium Ca.. Step 3 Index term changes from "Subject" to "Author" Millennium Cataloging · [Z39.50 Broadcast Search] <u>File Edit View Go Tools Admin Reports H</u>elp WB 嵳 Q ð ତ୍ର Edit Functions CALL # AUTHOR Millenni TITLE PUBL INFO E C atalog Global Update 1 Index: a AUTHOR 🔻 global warming Local <u>S</u>earch Expand All Select Rapid Update Select Remote Databases 0 AUTHOR # ENTRIES # Greate Lists Delete Ite J Headings Rpts URL Checker <u>رأأل</u> D ata Exchange 倉半 🛃 start 🔞 🖄 🍝 🐣 🧟 HKBU Library whole.doc -🙆 HKBU Library . Millennium Cir... 🛛 🔽 Millennium Ca... 🛛 CH 🙆 😰 🌹 🔇 🕢 🕬 🖏 19:42