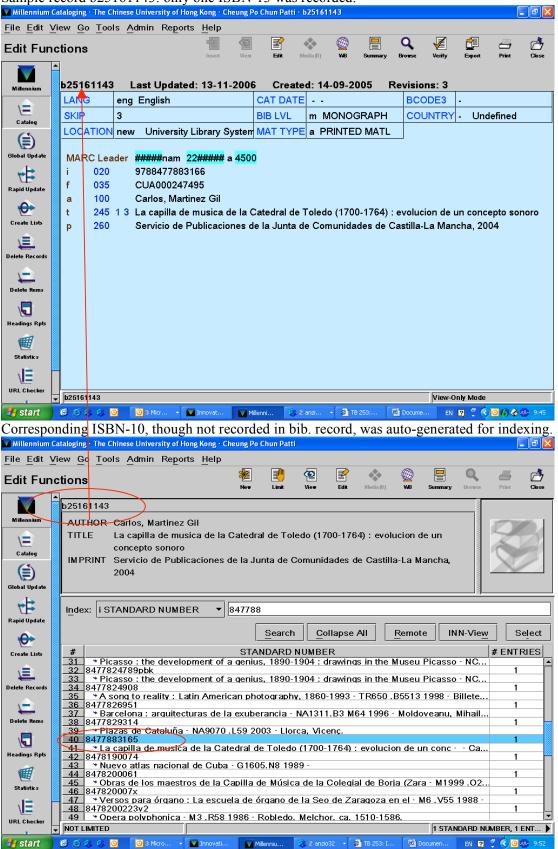

- 6. Pressing CTRL-H (verify headings) deletes a character at the cursor position *Note: found only in Client JRE Version 1.5.0 06*
- 7. In remote search result, display publication information in tag 260, instead of title information in tag 245 (see p.3)
- 8. Search index changes after remote databases are selected (see p. 4-5)
- 9. Problem with copying authority records (see p. 14-18)
- 10. Problem with Romanization (see p. 19)
- 11. Printing problem (see p. 20)